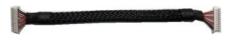

## **ADP-3355 Packing List:**

Please check the package content before you starting using the board.

1 x ADP-3355 VGA Convert Module

1 x CN\_DP Cable (OALDP2T(B)-L12 / 1040647)

1 x IO Bracket (OPLATE-DB9 / 2161000025)

## Mechanical & Environmental

| Controller          | PTN3355                                                             |
|---------------------|---------------------------------------------------------------------|
| Accessories         | 1 x OALDP2T(B)-L12 11-pin Cable (connect ADP-3355 to Motherboard)   |
| Dimensions (L x W ) | 30.8mm x 25.3mm                                                     |
| Temperature         | Operating within 0~60 centigrade                                    |
| Relative Humidity   | 10%~90%, non-condensing                                             |
| Ordering Code       | ADP-3355:DisplayPort to VGA Adapter with IO bracket (include cable) |
|                     | ADP-3355NB:DisplayPort to VGA Adapter (include cable)               |