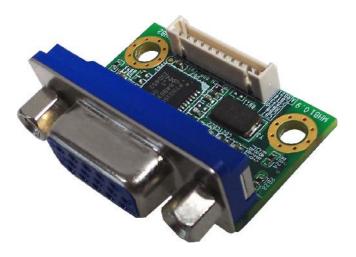

## **ADP-3355 Packing List:**

Please check the package content before you starting using the board.

1 x ADP-3355 VGA Convert Module

1 x CN\_DP Cable (OALDP2T(B)-L12 / 1040647)

1 x IO Bracket (OPLATE-DB9 / 2161000025)

## ADP-3355NB Packing List:

Please check the package content before you starting using the board.

1 x ADP-3355 VGA Convert Module

1 x CN\_DP Cable (OALDP2T(B)-L12 / 1040647)

## Mechanical & Environmental

| Controller          | PTN3355                                                             |
|---------------------|---------------------------------------------------------------------|
| Accessories         | 1 x OALDP2T(B)-L12 11-pin Cable (connect ADP-3355 to Motherboard)   |
| Dimensions (L x W ) | 30.8mm x 25.3mm                                                     |
| Temperature         | Operating within 0~60 centigrade                                    |
| Relative Humidity   | 10%~90%, non-condensing                                             |
| Ordering Code       | ADP-3355:DisplayPort to VGA Adapter with IO bracket (include cable) |
|                     | ADP-3355NB:DisplayPort to VGA Adapter (include cable)               |