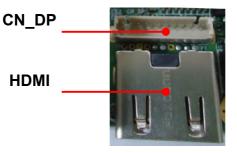

## 3. < Install ADP3355 >

1. Find the CN\_DP above HDMI connector

2. Connect ADP3355 to CN\_DP

ADP-3355 VGA Convert Module no need driver, and only support COMMELL's motherboard like LV-67ST...