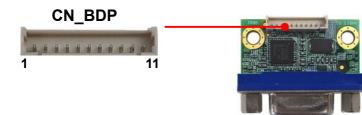

#### CN\_BDP: DP to VGA 11-pin connector

| Signal |
|--------|
| DP_0P  |
| DP_0N  |
| GND    |
| DP_1P  |
| DP_1N  |
| GND    |
| AUX_P  |
| AUX_N  |
| GND    |
| HPD    |
| 3.3V   |
|        |