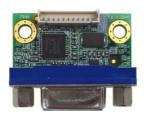

## **ADP-3355 Packing List:**

Please check the package content before you starting using the board.

1 x ADP-3355 VGA Convert Module

1 x CN\_DP Cable (OALDP2T(B)-L12 / 1040647)

1 x IO Bracket (OPLATE-DB9 / 2161000025)

## ADP-3355NB Packing List:

Please check the package content before you starting using the board.

1 x ADP-3355 VGA Convert Module

1 x CN\_DP Cable (OALDP2T(B)-L12 / 1040647)

## Mechanical & Environmental

| Controller          | PTN3355                                                             |
|---------------------|---------------------------------------------------------------------|
| Accessories         | 1 x OALDP2T(B)-L12 11-pin Cable (connect ADP-3355 to Motherboard)   |
| Dimensions (L x W ) | 30.8mm x 25.3mm                                                     |
| Temperature         | Operating within 0~60 centigrade                                    |
| Relative Humidity   | 10%~90%, non-condensing                                             |
| Ordering Code       | ADP-3355:DisplayPort to VGA Adapter with IO bracket (include cable) |
|                     | ADP-3355NB:DisplayPort to VGA Adapter (include cable)               |