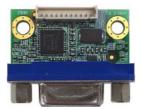

## **ADP-3355 Packing List:**

Please check the package content before you starting using the board.

1 x ADP-3355 VGA Convert Module

1 x CN\_DP Cable (OALDP2T(B)-L12 / 1040647)

1 x IO Bracket (OPLATE-DB9 / 2161000025)

## ADP-3355NB Packing List:

Please check the package content before you starting using the board.

1 x ADP-3355 VGA Convert Module

1 x CN\_DP Cable (OALDP2T(B)-L12 / 1040647)

## Mechanical & Environmental

| Controller          | PTN3355                                                             |
|---------------------|---------------------------------------------------------------------|
| Accessories         | 1 x OALDP2T(B)-L12 11-pin Cable (connect ADP-3355 to Motherboard)   |
| Dimensions (L x W ) | 30.8mm x 25.3mm                                                     |
| Temperature         | Operating within 0~60 centigrade                                    |
| Relative Humidity   | 10%~90%, non-condensing                                             |
| Ordering Code       | ADP-3355:DisplayPort to VGA Adapter with IO bracket (include cable) |
|                     | ADP-3355NB:DisplayPort to VGA Adapter (include cable)               |