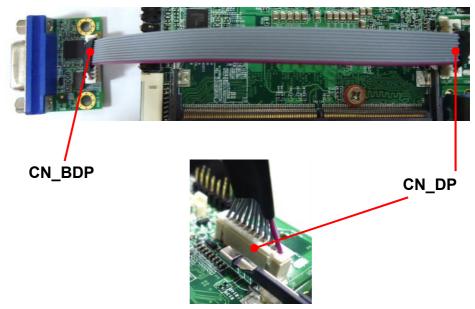

# 2. < Connector Location and Reference >

#### CN\_BDP: DP to VGA 11-pin connector

| Signal |
|--------|
| DP_0P  |
| DP_0N  |
| GND    |
| DP_1P  |
| DP_1N  |
| GND    |
| AUX_P  |
| AUX_N  |
| GND    |
| HPD    |
| 3.3V   |
|        |

## 3. < Install ADP3355 >

1. Find the CN\_DP above HDMI connector

2. Connect ADP3355 to CN\_DP

ADP-3355 VGA Convert Module no need driver, and only support COMMELL's motherboard like LV-67ST...