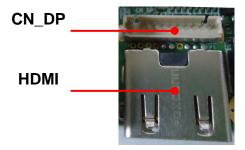

|  |
| Temperature         | Operating within 0~60 centigrade                                    |  |
| Relative Humidity   | 10%~90%, non-condensing                                             |  |
| Ordering Code       | ADP-3355:DisplayPort to VGA Adapter with IO bracket (include cable) |  |
| · ·                 | ADP-3355NB:DisplayPort to VGA Adapter (include cable)               |  |

# 2. < Connector Location and Reference >





### CN\_BDP: DP to VGA 11-pin connector

| Pin | Signal |
|-----|--------|
| 1   | DP_0P  |
| 2   | DP_0N  |
| 3   | GND    |
| 4   | DP_1P  |
| 5   | DP_1N  |
| 6   | GND    |
| 7   | AUX_P  |
| 8   | AUX_N  |
| 9   | GND    |
| 10  | HPD    |
| 11  | 3.3V   |
|     |        |



# 3. < Install ADP3355 >

### 1. Find the CN\_DP above HDMI connector



## 2. Connect ADP3355 to CN\_DP



ADP-3355 VGA Convert Module no need driver, and only support COMMELL's motherboard like LV-67ST...



# **Contact information**

Any advice or comment about our products and service, or anything we can help you please don't hesitate to contact with us. We will do our best to support you for your products, projects and business.

| Taiwan Commate computer Inc. | Taiwan | Commate | computer | Inc. |
|------------------------------|--------|---------|----------|------|
|------------------------------|--------|---------|----------|------|

| Address | 19F., NO.94, Sec. 1, Xintai 5 <sup>th</sup> Rd., Xizhi Dist., New Taipei |  |
|---------|--------------------------------------------------------------------------|--|
|         | City 22102, Taiwan.