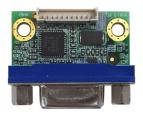

### **ADP-3355 Packing List:**

Please check the package content before you starting using the board.

1 x ADP-3355 VGA Convert Module

1 x CN\_DP Cable (OALDP2T(B)-L12 / 1040647)

1 x IO Bracket (OPLATE-DB9 / 2161000025)

### **Mechanical & Environmental**

| Controller          | PTN3355                                                             |  |
|---------------------|---------------------------------------------------------------------|--|
| Accessories         | 1 x OALDP2T(B)-L12 11-pin Cable (connect ADP-3355 to Motherboard)   |  |
| Dimensions (L x W ) | 30.8mm x 25.3mm                                                     |  |
| Temperature         | Operating within 0~60 centigrade                                    |  |
| Relative Humidity   | 10%~90%, non-condensing                                             |  |
| Ordering Code       | ADP-3355:DisplayPort to VGA Adapter with IO bracket (include cable) |  |
| · ·                 | ADP-3355NB:DisplayPort to VGA Adapter (include cable)               |  |

### CN\_BDP: DP to VGA 11-pin connector

| Pin | Signal |
|-----|--------|
| 1   | DP_0P  |
| 2   | DP_0N  |
| 3   | GND    |
| 4   | DP_1P  |
| 5   | DP_1N  |
| 6   | GND    |
| 7   | AUX_P  |
| 8   | AUX_N  |
| 9   | GND    |
| 10  | HPD    |
| 11  | 3.3V   |
|     |        |