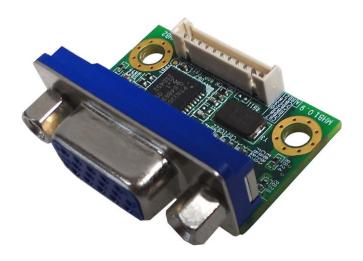

### **ADP-3355 Packing List:**

Please check the package content before you starting using the board.

1 x ADP-3355 VGA Convert Module

1 x CN\_DP Cable (OALDP2T(B)-L12 / 1040647)

1 x IO Bracket (OPLATE-DB9 / 2161000025)

### **Mechanical & Environmental**

| Controller          | PTN3355                                                             |  |
|---------------------|---------------------------------------------------------------------|--|
| Accessories         | 1 x OALDP2T(B)-L12 11-pin Cable (connect ADP-3355 to Motherboard)   |  |
| Dimensions (L x W ) | 30.8mm x 25.3mm                                                     |  |
| Temperature         | Operating within 0~60 centigrade                                    |  |
| Relative Humidity   | 10%~90%, non-condensing                                             |  |
| Ordering Code       | ADP-3355:DisplayPort to VGA Adapter with IO bracket (include cable) |  |
| · ·                 | ADP-3355NB:DisplayPort to VGA Adapter (include cable)               |  |

### CN\_BDP: DP to VGA 11-pin connector

| Pin | Signal |
|-----|--------|
| 1   | DP_0P  |
| 2   | DP_0N  |
| 3   | GND    |
| 4   | DP_1P  |
| 5   | DP_1N  |
| 6   | GND    |
| 7   | AUX_P  |
| 8   | AUX_N  |
| 9   | GND    |
| 10  | HPD    |
| 11  | 3.3V   |
|     |        |