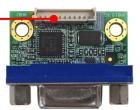

### 1. Find the CN\_DP above HDMI connector

## 2. Connect ADP3355 to CN\_DP

ADP-3355 VGA Convert Module no need driver, and only support COMMELL's motherboard like LV-67ST...