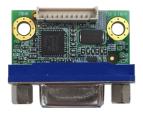

### **ADP-3355 Packing List:**

Please check the package content before you starting using the board.

1 x ADP-3355 VGA Convert Module

1 x CN\_DP Cable (OALDP2T(B)-L12 / 1040647)

1 x IO Bracket (OPLATE-DB9 / 2161000025)

### **Mechanical & Environmental**

| Controller          | PTN3355                                                             |  |
|---------------------|---------------------------------------------------------------------|--|
| Accessories         | 1 x OALDP2T(B)-L12 11-pin Cable (connect ADP-3355 to Motherboard)   |  |
| Dimensions (L x W ) | 30.8mm x 25.3mm                                                     |  |
| Temperature         | Operating within 0~60 centigrade                                    |  |
| Relative Humidity   | 10%~90%, non-condensing                                             |  |
| Ordering Code       | ADP-3355:DisplayPort to VGA Adapter with IO bracket (include cable) |  |
| · ·                 | ADP-3355NB:DisplayPort to VGA Adapter (include cable)               |  |

### 1. Find the CN\_DP above HDMI connector

## 2. Connect ADP3355 to CN\_DP

ADP-3355 VGA Convert Module no need driver, and only support COMMELL's motherboard like LV-67ST...