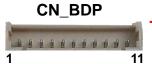

### CN\_BDP: DP to VGA 11-pin connector

| Pin | Signal |
|-----|--------|
| 1   | DP_0P  |
| 2   | DP_0N  |
| 3   | GND    |
| 4   | DP_1P  |
| 5   | DP_1N  |
| 6   | GND    |
| 7   | AUX_P  |
| 8   | AUX_N  |
| 9   | GND    |
| 10  | HPD    |
| 11  | 3.3V   |
|     |        |