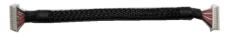

### **ADP-3355 Packing List:**

Please check the package content before you starting using the board.

1 x ADP-3355 VGA Convert Module

1 x CN\_DP Cable (OALDP2T(B)-L12 / 1040647)

1 x IO Bracket (OPLATE-DB9 / 2161000025)

### **Mechanical & Environmental**

| Controller          | PTN3355                                                             |  |
|---------------------|---------------------------------------------------------------------|--|
| Accessories         | 1 x OALDP2T(B)-L12 11-pin Cable (connect ADP-3355 to Motherboard)   |  |
| Dimensions (L x W ) | 30.8mm x 25.3mm                                                     |  |
| Temperature         | Operating within 0~60 centigrade                                    |  |
| Relative Humidity   | 10%~90%, non-condensing                                             |  |
| Ordering Code       | ADP-3355:DisplayPort to VGA Adapter with IO bracket (include cable) |  |
| · ·                 | ADP-3355NB:DisplayPort to VGA Adapter (include cable)               |  |