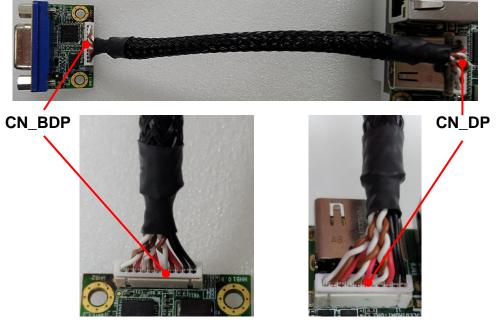

### CN\_BDP: DP to VGA 11-pin connector

| Pin | Signal |
|-----|--------|
| 1   | DP_0P  |
| 2   | DP_0N  |
| 3   | GND    |
| 4   | DP_1P  |
| 5   | DP_1N  |
| 6   | GND    |
| 7   | AUX_P  |
| 8   | AUX_N  |
| 9   | GND    |
| 10  | HPD    |
| 11  | 3.3V   |
|     |        |

## 2. Connect ADP3355 to CN\_DP

ADP-3355 VGA Convert Module no need driver, and only support COMMELL's motherboard like LV-67ST...