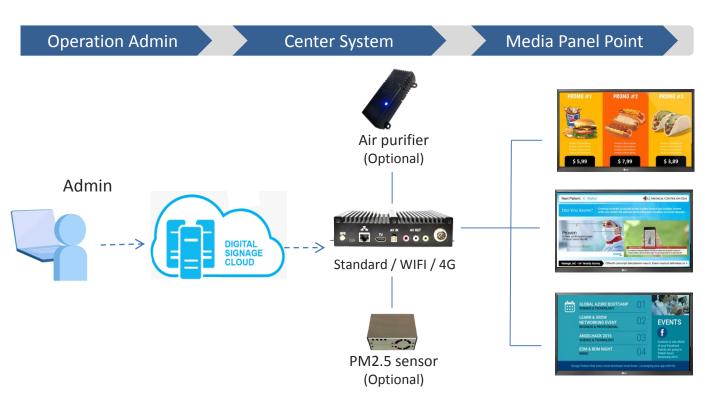

#### Cloud system management

- Big Data Analysis
- Automatically updates the information
- Update emergency messages immediately

#### Remote update

- Web integration
- Pre-arranged Ad time
- Monitor the real-time status of equipment

## Air quality controller (Optional)

- Indoor air quality monitor
- Environment with good air quality