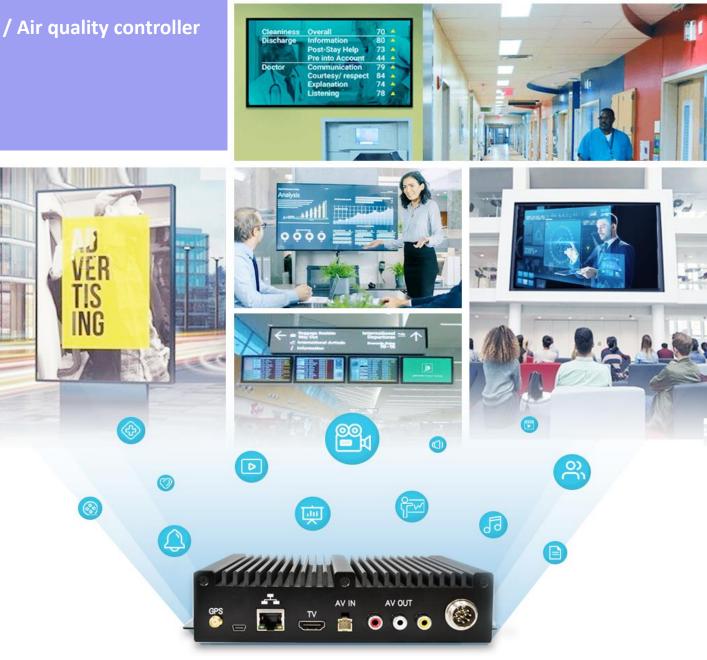

## Air quality controller (Optional)

- Indoor air quality monitor
- Environment with good air quality

#### **Content Management**

Precision Marketing to meet customer requirements. Reduce content compatibility issues limited by specific network systems or system architectures.