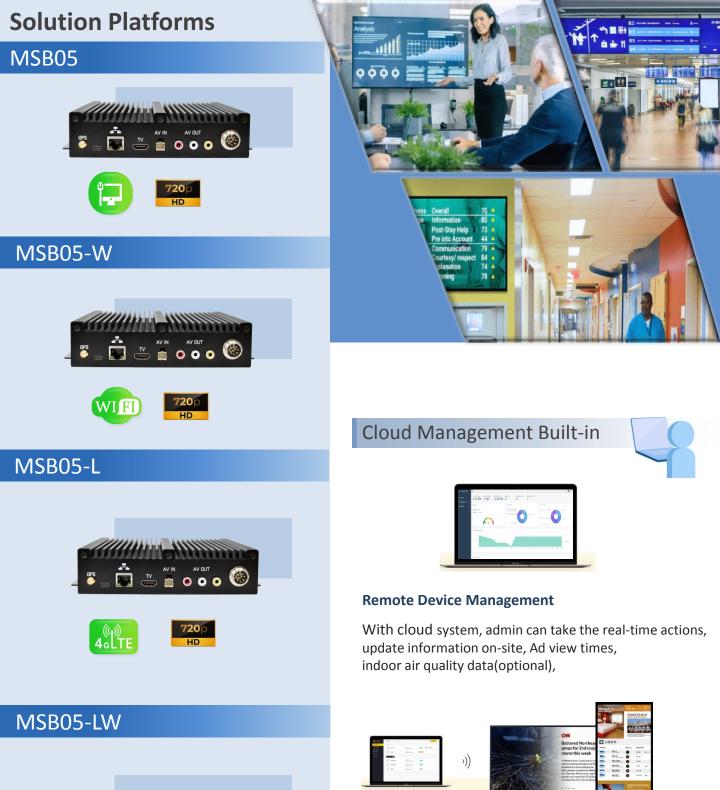

## Multiple

- Customized interface
- Precision Marketing
- Android Support

#### Cloud system management

- Big Data Analysis
- Automatically updates the information
- Update emergency messages immediately

#### Remote update

- Web integration
- Pre-arranged Ad time
- Monitor the real-time status of equipment