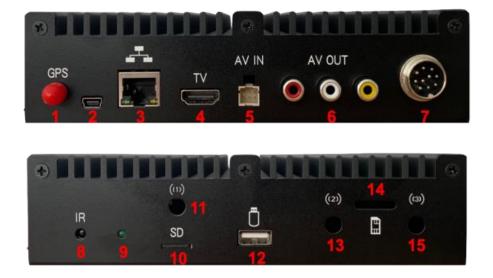

### Hardware I/O Interface

|    | I/O                              | Description                           |
|----|----------------------------------|---------------------------------------|
| 1  | GPS Connector                    | Connect to GPS antenna                |
| 2  | Mini USB Port                    | For engineering test                  |
| 3  | Ethernet Port                    | Connect to the AP                     |
| 4  | HDMI Port                        |                                       |
| 5  | AV In Port                       | (Reserved port)                       |
| 6  | RCA Jacks                        |                                       |
| 7  | Power Connector                  |                                       |
| 8  | IR Sensor                        | Received from supplied remote control |
| 9  | Power LED                        | Solid green when power on             |
| 10 | Mini SD Slot                     |                                       |
| 11 | Antenna Connector (L) (Optional) | Connect to 4G antenna                 |
| 12 | USB Port                         |                                       |
| 13 | Antenna Connector (W) (Optional) | Connect to 5G Wi-Fi antenna           |
| 14 | SIM Card Slot                    |                                       |
| 15 | Antenna Connector (C) (Optional) | Connect to CAT-M1 antenna             |